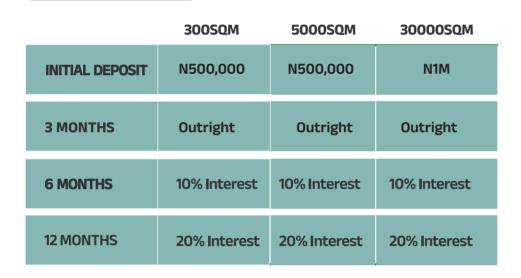

## **Payment Plan**

| - | Payment Duration                                         |
|---|----------------------------------------------------------|
|   | OUTRIGHT (0-3 Months) 6 Months 12 Months                 |
| - | Selection of Plot                                        |
|   | No of Plots Size (SQM) Corner Piece                      |
|   | Account Information                                      |
|   | STERLING BANK<br>0086625899<br>LANDFRICA SERVICE LIMITED |